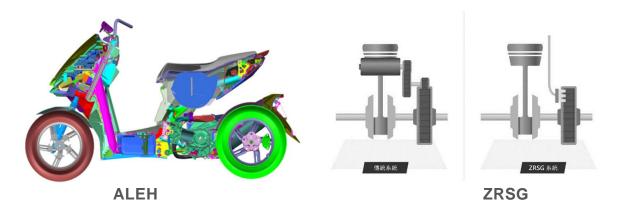

# **NEW TECHNOLOGY** with high performance

- New Gen 158cc Liquid Cooled Engine
- ZRSG Zero Resistance Starter Generator
- ALEH Anti-Lift Engine Hanger System
- ECO Friendly Start-Stop System

The DRG is equipped with SYM's state of the art anti lift engine hanger (ALEH) and Zero Resistance Starter Generator (ZRSG).

With balanced frame design, ALEH does not give discomfort of the rider when accelerating. It also increases the stability of the rider at high speed and while cornering. The DRG is based on ALEH and compact structure. The body length and weight are reduced. Fuel consumption and handling performance is improved. The overall weight of the DRG 160 is reduced to a slender 135kg.

ZRSG equipped with the idling stop system. After three seconds of idling, the engine automatically shuts off and remains in standby mode. On re-application of the throttle, the brushless engine instantly reignites and drives off the line without lag.